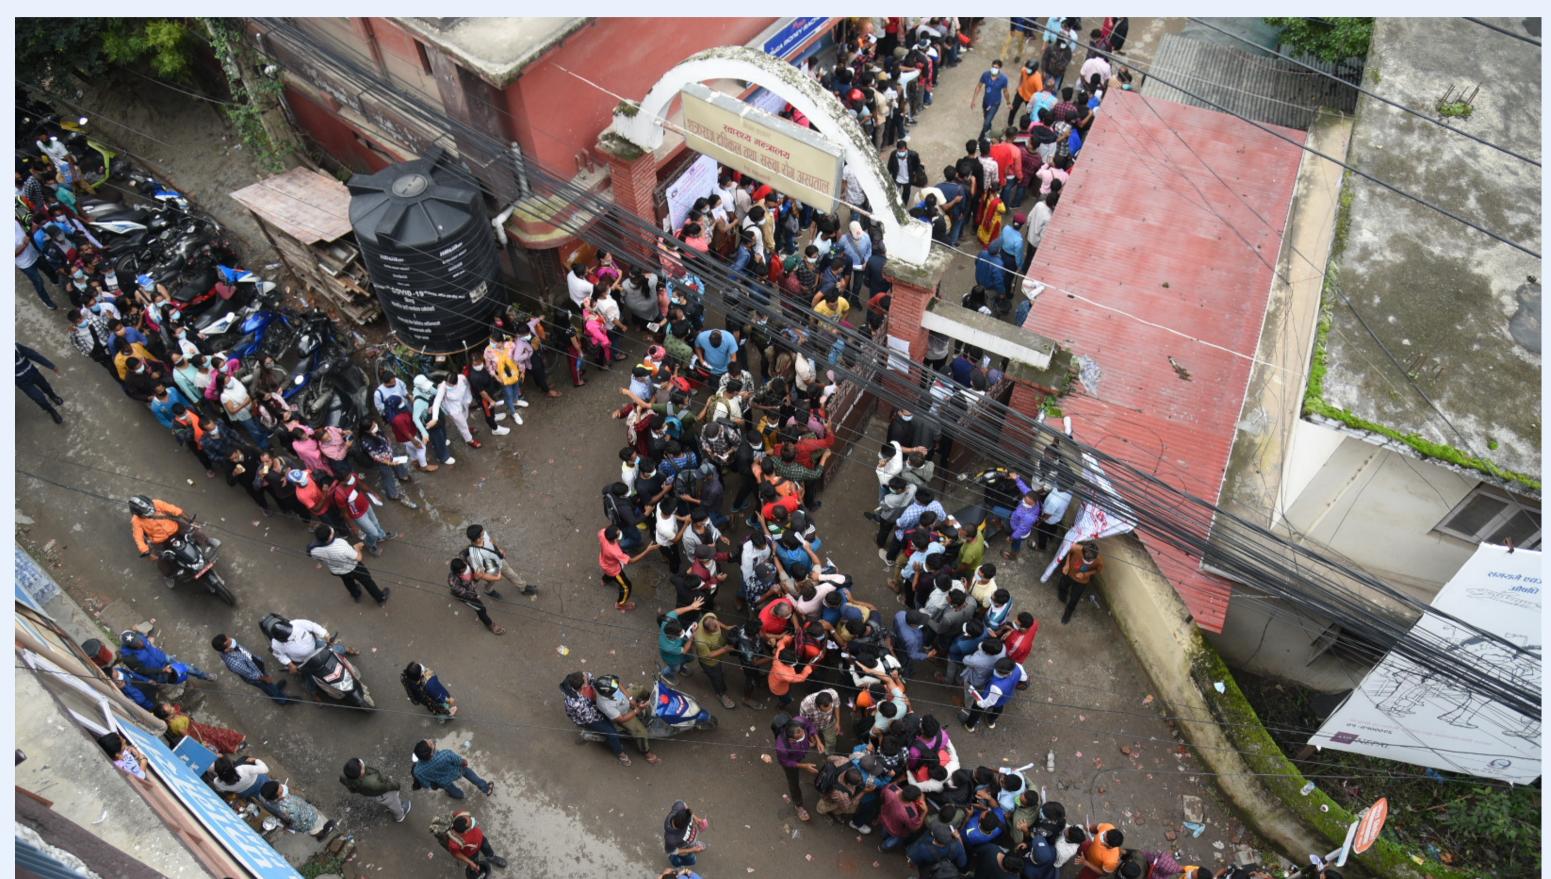

# ImpactAl

Driving change together with

Covid-19 Emergency Group

Information platform related to Covid-19

Golu is the smart and friendly bot that was developed by Diyo.Al during the COVID-19 pandemic. It is an app page on Facebook- गोलु.

Provided reliable and trustworthy information about COVID-19, reducing misinformation and fake news.

Helped the citizens by providing information on ambulance services via the COVID-19 Emergency Viber group.