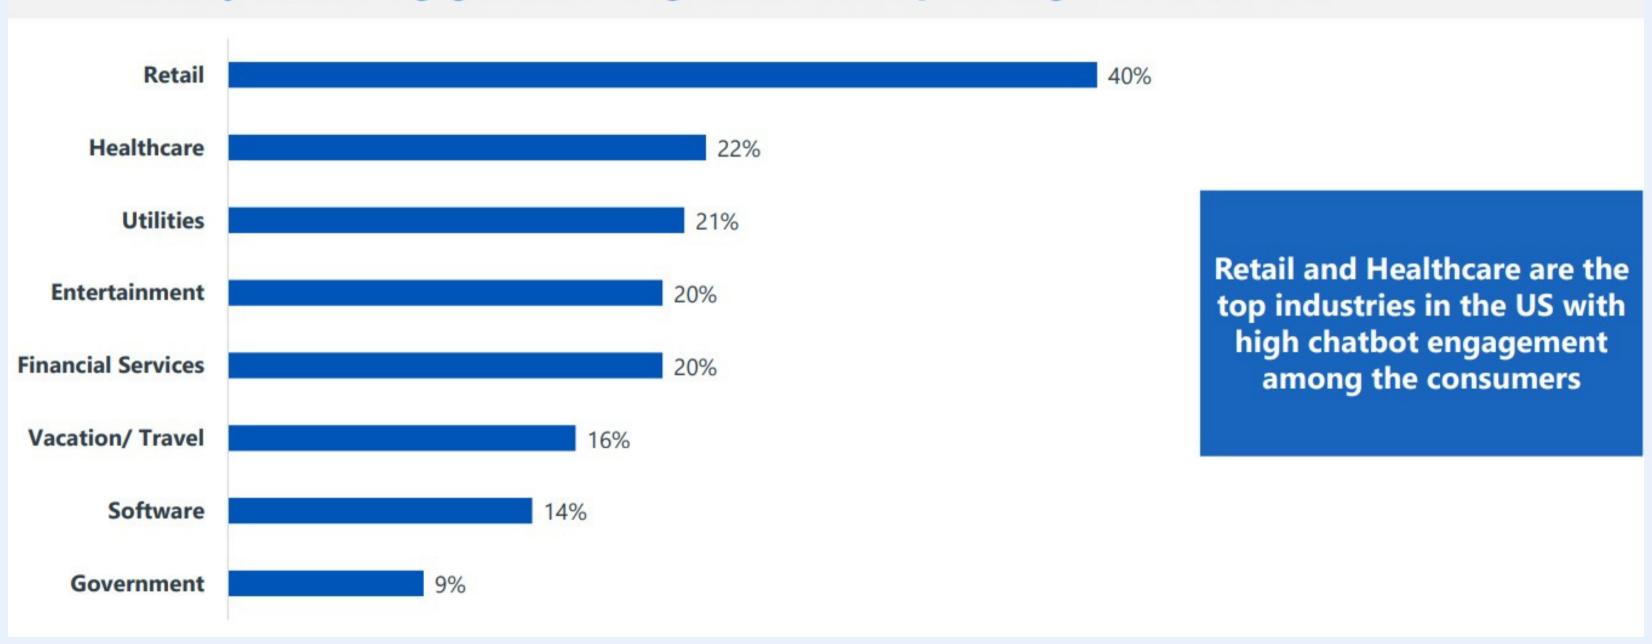

#### Industry Chatbot Engagement Among Consumers (in percentage) in the US, 2019

(Statista, 2022)