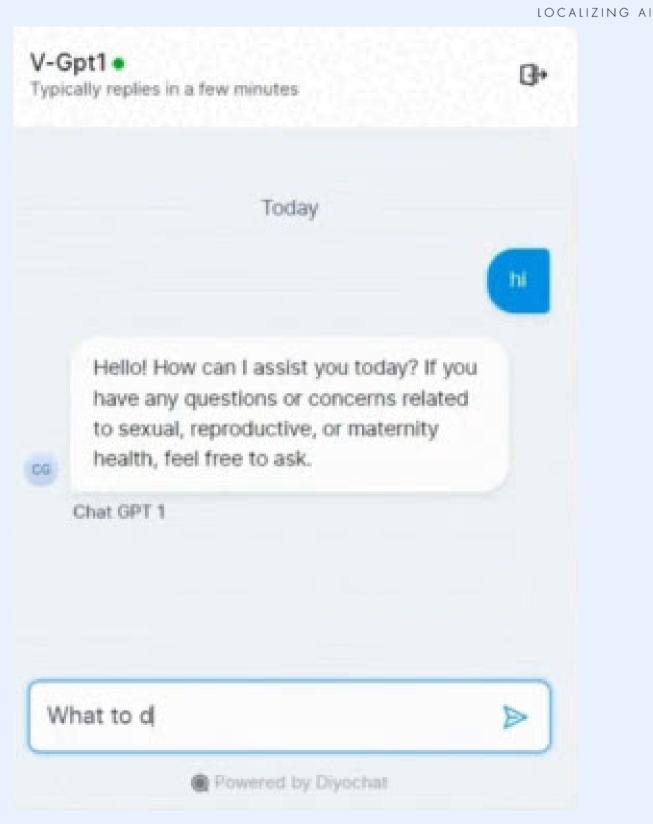

### **SMRH Chatbot**

DIYO.AI

Sexual, Maternal, Reproductive Health Chatbot

Evaluate 9+ LLM's
Perfromance in Nepali
Language

Deployed 4 LLM
Based
Chatbot

**Extensive Reach to 7500+ Individuals** 

Deployed system for the exchange of information between FCHV, GP, and domain experts.

Focusing on Social Taboos Surrounding SMRH Topics

#### **How our Chatbot helps?**

Access to information about abortion, legal aspects, available methods, and potential risks.

A confidential Platform to access information reducing stigma

Enable peoples to make informed decisions reducing unsafe abortions and risks.