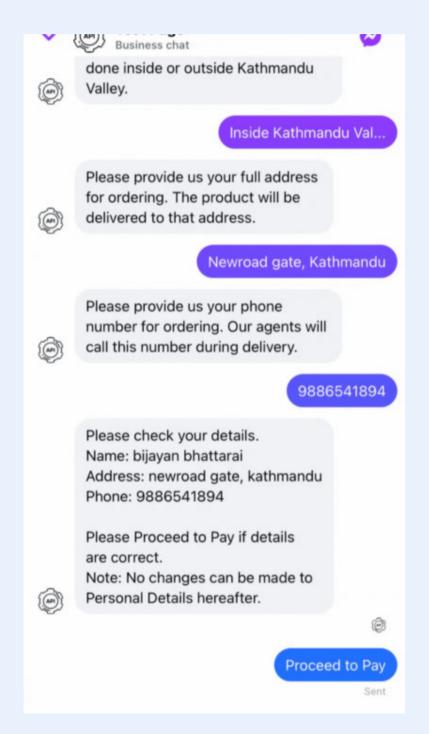

### **SMRH Chatbot**

DIYO.AI

Sexual, Maternal, Reproductive Health Chatbot

Evaluate 9+ LLM's
Perfromance in Nepali
Language

Deployed 4 LLM
Based
Chatbot

**Extensive Reach to 7500+ Individuals** 

Deployed system for the exchange of information between FCHV, GP, and domain experts.

#### **How our Chatbot helps?**

Access to information about abortion, legal aspects, available methods, and potential risks.

A confidential Platform to access information reducing stigma

Enable peoples to make informed decisions reducing unsafe abortions and risks.